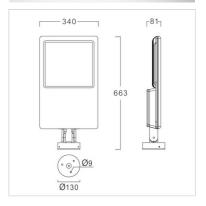

### Specification

| Housing            | Die-cast aluminium               |
|--------------------|----------------------------------|
| Front Cover        | Clear toughened glass            |
| Finishing          | Powder coated in grey            |
| Lens               | Acrylic (PMMA)                   |
| Gasket             | Silicone rubber                  |
| Dimension          | 340x663x81 mm.                   |
| Mounting           | Surface                          |
| Power              | 175W                             |
| Light Source       | LED Module                       |
| Colour Temperature | 3000/4000/5700K                  |
| Luminaire Output   | 20125 lm                         |
| Beam Angle         | Forward throw distribution : FW4 |
| Control Gear       | Built-in driver                  |
| Power Supply       | 220-240VAC,50Hz                  |
| Power Factor       | >0.95                            |
| Insulation Class   | I                                |
| IP Rating          | 66                               |
| Luminaire Lifetime | 50,000 hrs.                      |
| Equivalent         | MH 400W                          |
|                    |                                  |