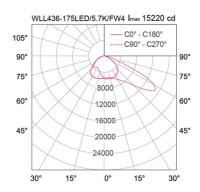

### Specification

| Housing            | Die-cast aluminium               |
|--------------------|----------------------------------|
| Front Cover        | Clear toughened glass            |
| Finishing          | Powder coated in grey            |
| Lens               | Acrylic (PMMA)                   |
| Gasket             | Silicone rubber                  |
| Dimension          | 340x663x81 mm.                   |
| Mounting           | Surface                          |
| Power              | 175W                             |
| Light Source       | LED Module                       |
| Colour Temperature | 3000/4000/5700K                  |
| Luminaire Output   | 20125 lm                         |
| Beam Angle         | Forward throw distribution : FW4 |
| Control Gear       | Built-in driver                  |
| Power Supply       | 220-240VAC,50Hz                  |
| Power Factor       | >0.95                            |
| Insulation Class   | I                                |
| IP Rating          | 66                               |
| Luminaire Lifetime | 50,000 hrs.                      |
| Equivalent         | MH 400W                          |
|                    |                                  |